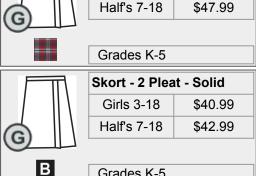

Youth Sizes

**Adult Sizes** 

\$14.50

\$16.50

All Grades

Reg/Slim 3-7

Notes:

|   | Half's 7-18 | \$40.99 |
|---|-------------|---------|
|   |             |         |
| В | Grades 5-8  |         |
|   |             |         |

General: Sizes 2XL up have additional upcharge.

Girls 3-18

Plaid: P69 Polo Colors: Ash, Red & White T-Shirt Colors: PE - Red, Spirit - Red Outerwear: Black (and Red Cardigan)

PE (Required for grades 5-8):