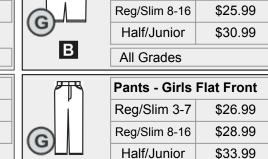

### Personalization:

Any personalization R/C only

Shorts - Girls Flat Front

\$23.99

Socks, tights & leggings may be black, grey, white, red or any combination of these colors

Belts must be black and will be required if pants/shorts are sloppy in appearance