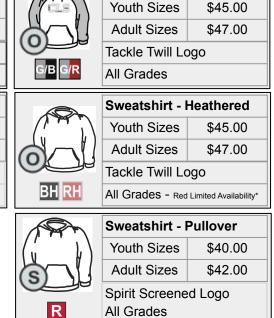

# Christ Lutheran School <a href="http://myschoolsuniform.com/cls">http://myschoolsuniform.com/cls</a>

Sweatshirt - Poly Pullover

Sweatshirt - Ragland

| AV 24 |                                    |                            |
|-------|------------------------------------|----------------------------|
|       | Youth Sizes                        | \$45.00                    |
|       | Adult Sizes                        | \$47.00                    |
|       | Tackle Twill Logo                  |                            |
| G     | All Grades - Limited Availability* |                            |
|       | Sweatshirt - 1/4 Zip               |                            |
| 1 Pm  | Sweatshirt -                       | 1/4 Zip                    |
|       | Sweatshirt - Youth Sizes           | 1/ <b>4 Zip</b><br>\$35.00 |
|       |                                    | •                          |
| BG    | Youth Sizes                        | \$35.00<br>\$37.00         |

Limited Availability\* - only in stock products are available. Product cannot be backordered

20230503 drg