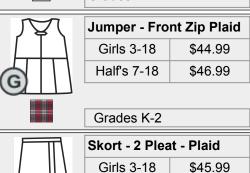

Youth Sizes

**Adult Sizes** 

\$14.50

\$16.50

All Grades

Reg/Slim 3-7

Notes:

|   | Half's 7-18 | \$40.99 |
|---|-------------|---------|
|   |             |         |
| В | Grades 5-8  |         |
|   |             |         |

General: Sizes 2XL up have additional upcharge.

Girls 3-18

Plaid: P69 Polo Colors: Ash, Red & White T-Shirt Colors: PE - Red, Spirit - Red Outerwear: Black (and Red Cardigan)

PE (Required for grades 5-8):