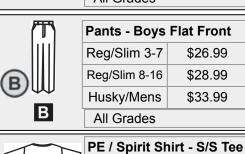

Youth Sizes

**Adult Sizes** 

\$14.50

\$16.50

All Grades

Reg/Slim 3-7

Notes:

|   | Half's 7-18 | \$40.99 |
|---|-------------|---------|
|   |             |         |
| В | Grades 5-8  |         |
|   |             |         |