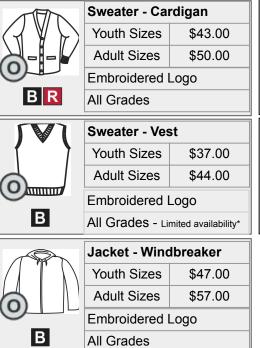

# **Outerwear:**

Students may only wear uniform approved outerwear.

Outerwear may be worn in class