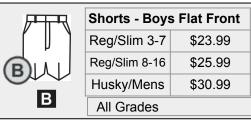

Youth Sizes

**Adult Sizes** 

\$14.50

\$16.50

All Grades

Reg/Slim 3-7

Notes:

|   | Half's 7-18 | \$40.99 |
|---|-------------|---------|
|   |             |         |
| В | Grades 5-8  |         |
|   |             |         |