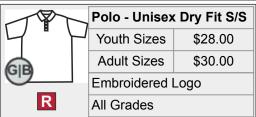

# Christ Lutheran School http://myschoolsuniform.com/cls

|       | Polo - Unisex    | Pique S/S |
|-------|------------------|-----------|
| M . L | Youth Sizes      | \$26.00   |
| GIB   | Adult Sizes      | \$28.00   |
|       | Embroidered Logo |           |
| ARW   | All Grades       |           |