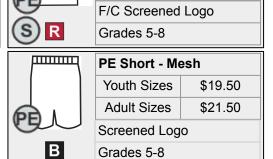

General: Sizes 2XL up have additional upcharge.

Girls 3-18

Plaid: P69 Polo Colors: Ash, Red & White T-Shirt Colors: PE - Red, Spirit - Red Outerwear: Black (and Red Cardigan)

PE (Required for grades 5-8):

Students must wear an athletic shoe

Students will wear their regular uniform to school and change into PE Uniforms on PE days (MWF - gr 7-8 & TT - gr 5-6)

\$38.99