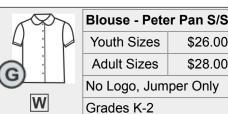

\$26.00

\$28.00

# Christ Lutheran School http://myschoolsuniform.com/cls





|       | Polo - Unisex    | Pique S/S |
|-------|------------------|-----------|
| M . L | Youth Sizes      | \$26.00   |
| GIB   | Adult Sizes      | \$28.00   |
|       | Embroidered Logo |           |
| ARW   | All Grades       |           |





|         | Polo - Unisex Pique L/S |         |
|---------|-------------------------|---------|
| /\ " {\ | Youth Sizes             | \$28.00 |
|         | Adult Sizes             | \$30.00 |
| ARW     | Embroidered Logo        |         |
|         | All Grades              |         |



Youth Sizes

**Adult Sizes** 

\$14.50

\$16.50













All Grades

Reg/Slim 3-7

Notes:

|   | Half's 7-18 | \$40.99 |
|---|-------------|---------|
|   |             |         |
| В | Grades 5-8  |         |
|   |             |         |

General: S