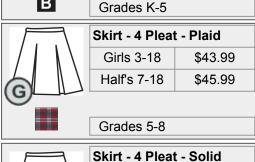

Youth Sizes

**Adult Sizes** 

\$14.50

\$16.50

All Grades

Reg/Slim 3-7

Notes:

|   | Half's 7-18 | \$40.99 |
|---|-------------|---------|
|   |             |         |
| В | Grades 5-8  |         |
|   |             |         |

General: Sizes 2XL up have additional upcharge.

Girls 3-18

Plaid: P69 Polo Colors: Ash, Red & White T-Shirt Colors: PE - Red, Spirit - Red Outerwear: Black (and Red Cardigan)

PE (Required for grades 5-8):