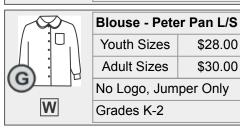

\$26.00

\$28.00

# Christ Lutheran School http://myschoolsuniform.com/cls





|       | Polo - Unisex    | Pique S/S |
|-------|------------------|-----------|
| M . L | Youth Sizes      | \$26.00   |
| GIB   | Adult Sizes      | \$28.00   |
|       | Embroidered Logo |           |
| ARW   | All Grades       |           |





|         | Polo - Unisex Pique L/S |         |
|---------|-------------------------|---------|
| /\ " {\ | Youth Sizes             | \$28.00 |
|         | Adult Sizes             | \$30.00 |
| ARW     | Embroidered Logo        |         |
|         | All Grades              |         |



Youth Sizes

**Adult Sizes** 

\$14.50

\$16.50













All Grades

Reg/Slim 3-7

Notes:

|   | Half's 7-18 | \$40.99 |
|---|-------------|---------|
|   |             |         |
| В | Grades 5-8  |         |
|   |             |         |

General: Sizes 2XL up have additional upcharge.

Girls 3-18

Plaid: P69 Polo Colors: Ash, Red & White T-Shirt Colors: PE - Red, Spirit - Red Outerwear: Black (and Red Cardigan)

PE (Required for grades 5-8):

Students must wear an athletic shoe

Students will w